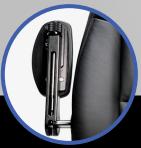

#### TILT-UP FEATURE

Can be positioned upwards to allow the user a wider range of motion while sitting.