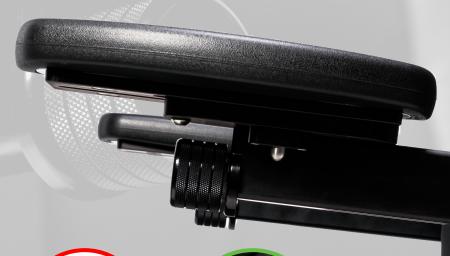

#### FORE/AFT SLIDER

Armrest pad can be adjusted so the forearm/ elbow can be rested at optimal position.

#### ANGLE ADJUSTABLE KNOB

Armrest can be angle adjusted with the simple turn of the knob for the most comfort.